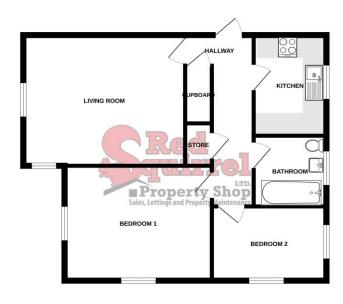

#### **GROUND FLOOR**

## **Entrance Hallway**

Leads to all rooms. Wood effect laminate flooring. Intercom system.

**Living room** 12' 10" x 13' 9" (3.9m x 4.2m)

Carpet flooring. Tow double glazed windows to side and rear aspect. Radiator.

Kitchen 9' 10" x 6' 11" (3m x 2.1m)

Wood effect laminate flooring. Modern-fitted kitchen with electric hob and oven. Sink drainer. Double glazed window to side aspect.

Bathroom 6' 11" x 5' 11" (2.1m x 1.8m)

Wood effect laminate flooring. Bath with over head shower. Sink Basin & WC. Radiator. Double glazed frosted window to side aspect.

#### Storage cupboard

### **Boiler Cupboard**

**Bedroom 1** 11'2" x 11'6" (3.4m x 3.5m)

Carpet flooring. Double glazed windows to side and rear aspect. Radiator.

Bedroom 2 6' 11" x 10' 6" (2.1m x 3.2m)

Carpet flooring. Double glazed windows to side and rear aspect. Radiator.