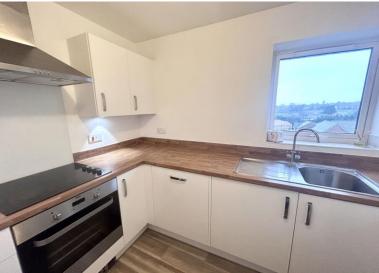

Kitchen 9' 10" x 6' 11" (3m x 2.1m)

Wood effect laminate flooring. Modern-fitted kitchen with electric hob and oven. Sink drainer. Double glazed window to side aspect.

Bathroom 6' 11" x 5' 11" (2.1m x 1.8m)