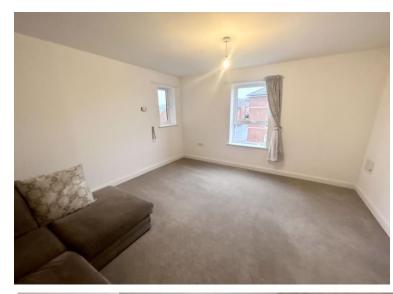

## **Entrance Hallway**

Leads to all rooms. Wood effect laminate flooring. Intercom system.

**Living room** 12' 10" x 13' 9" (3.9m x 4.2m)

Carpet flooring. Tow double glazed windows to side and rear aspect. Radiator.