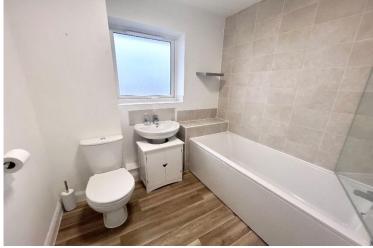

Kitchen 9' 10" x 6' 11" (3m x 2.1m)

Wood effect laminate flooring. Modern-fitted kitchen with electric hob and oven. Sink drainer. Double glazed window to side aspect.

Bathroom 6' 11" x 5' 11" (2.1m x 1.8m)

Wood effect laminate flooring. Bath with over head shower. Sink Basin & WC. Radiator. Double glazed frosted window to side aspect.